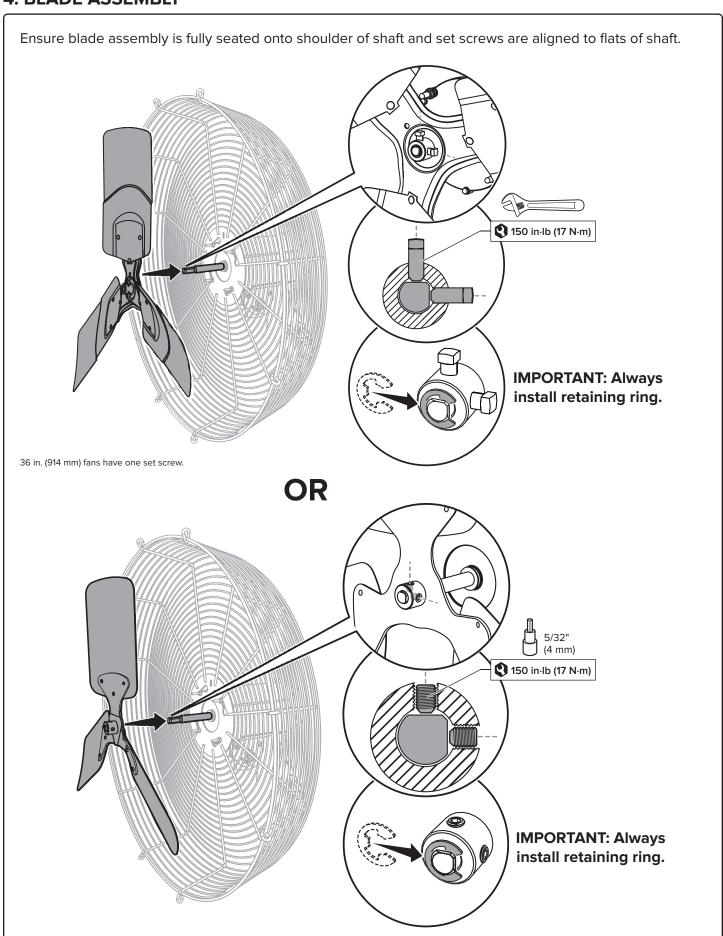

----------|--------------------------------------------------------|------------------|----------------|
| 20 in. (508 mm) | 32 lb (14.5 kg)   | 100–120 VAC, 1Ф, 50/60 Hz<br>208–240 VAC, 1Ф, 50/60 Hz | 6.36 A<br>3.48 A | 363 W<br>345 W |
| 24 in. (610 mm) | 38 lb (17.2 kg)   | 100–120 VAC, 1Ф, 50/60 Hz<br>208–240 VAC, 1Ф, 50/60 Hz | 5.53 A<br>3.22 A | 318 W<br>311 W |
| 30 in. (762 mm) | 45 lb (20.4 kg)   | 100–120 VAC, 1Ф, 50/60 Hz<br>208–240 VAC, 1Ф, 50/60 Hz | 4.64 A<br>2.6 A  | 256 W<br>250 W |
| 36 in. (914 mm) | 67.1 lb (30.4 kg) | 110–120 VAC, 1Ф, 50/60 Hz<br>208–240 VAC, 1Ф, 50/60 Hz | 9.81 A<br>5.68 A | 595 W<br>582 W |

\*Includes fan motor, blades, and cage assembly.

#### PARTS AND HARDWARE



#### 1. MOTOR



# 2. HARMONICS FILTER



# 3. REAR GUARD



#### 4. BLADE ASSEMBLY



# **5. FRONT GUARD**



### Fasten Hinge Pins

Start with topmost hinge.



# **6. SAFETY CABLE**



#### **ELECTRICAL CONNECTIONS: FAN ONLY**



### **ELECTRICAL CONNECTIONS: FAN WITH OCCUPANCY SENSOR**



#### **ELECTRICAL CONNECTIONS: FAN WITH HARMONICS FILTER**



#### **ELECTRICAL CONNECTIONS: FAN WITH OCCUPANCY SENSOR AND HARMONICS FILTER**



#### **POWER WIRING: 208-240 V FANS**