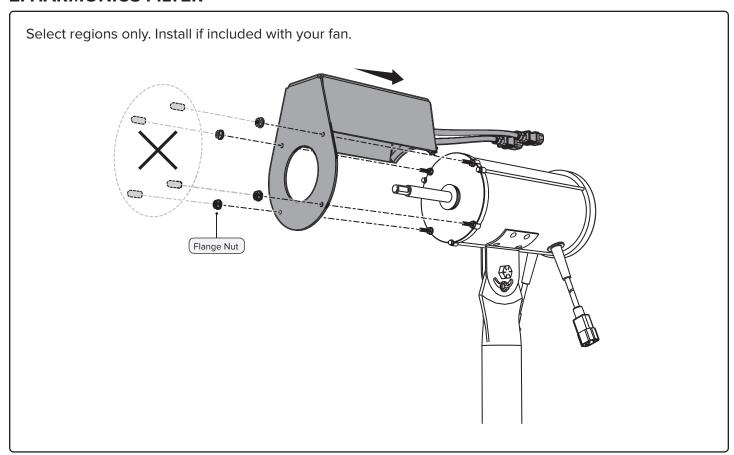

Max Power      |
|-----------------|-------------------|--------------------------------------------------------|------------------|----------------|
| 20 in. (508 mm) | 32 lb (14.5 kg)   | 100–120 VAC, 1Ф, 50/60 Hz<br>208–240 VAC, 1Ф, 50/60 Hz | 6.36 A<br>3.48 A | 363 W<br>345 W |
| 24 in. (610 mm) | 38 lb (17.2 kg)   | 100–120 VAC, 1Ф, 50/60 Hz<br>208–240 VAC, 1Ф, 50/60 Hz | 5.53 A<br>3.22 A | 318 W<br>311 W |
| 30 in. (762 mm) | 45 lb (20.4 kg)   | 100–120 VAC, 1Ф, 50/60 Hz<br>208–240 VAC, 1Ф, 50/60 Hz | 4.64 A<br>2.6 A  | 256 W<br>250 W |
| 36 in. (914 mm) | 67.1 lb (30.4 kg) | 110–120 VAC, 1Ф, 50/60 Hz<br>208–240 VAC, 1Ф, 50/60 Hz | 9.81 A<br>5.68 A | 595 W<br>582 W |

\*Includes fan motor, blades, and cage assembly.

#### PARTS AND HARDWARE



#### 1. MOTOR



# 2. HARMONICS FILTER



# 3. REAR GUARD



#### 4. BLADE ASSEMBLY



# **5. FRONT GUARD**



### Fasten Hinge Pins

Start with topmost hinge.



# **6. SAFETY CABLE**



#### **ELECTRICAL CONNECTIONS: FAN ONLY**



### **ELECTRICAL CONNECTIONS: FAN WITH OCCUPANCY SENSOR**



#### **ELECTRICAL CONNECTIONS: FAN WITH HARMONICS FILTER**



#### **ELECTRICAL CONNECTIONS: FAN WITH OCCUPANCY SENSOR AND HARMONICS FILTER**



#### **POWER WIRING: 208-240 V FANS**