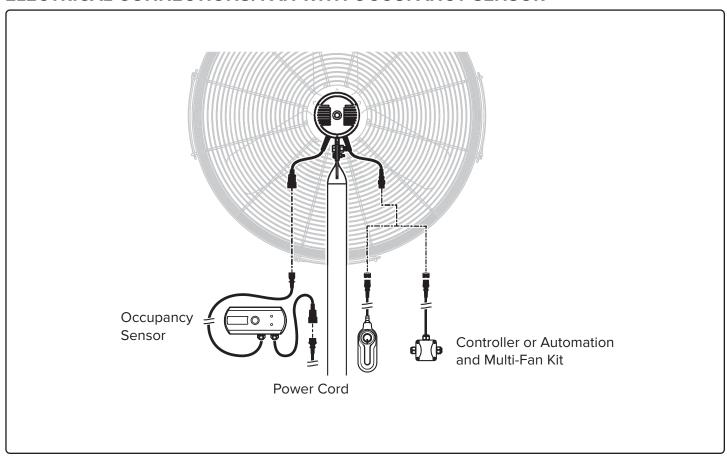

A<br>3.48 A | 363 W<br>345 W |
| 24 in. (610 mm) | 38 lb (17.2 kg)   | 100–120 VAC, 1Ф, 50/60 Hz<br>208–240 VAC, 1Ф, 50/60 Hz | 5.53 A<br>3.22 A | 318 W<br>311 W |
| 30 in. (762 mm) | 45 lb (20.4 kg)   | 100–120 VAC, 1Ф, 50/60 Hz<br>208–240 VAC, 1Ф, 50/60 Hz | 4.64 A<br>2.6 A  | 256 W<br>250 W |
| 36 in. (914 mm) | 67.1 lb (30.4 kg) | 110–120 VAC, 1Ф, 50/60 Hz<br>208–240 VAC, 1Ф, 50/60 Hz | 9.81 A<br>5.68 A | 595 W<br>582 W |

\*Includes fan motor, blades, and cage assembly.

#### PARTS AND HARDWARE



#### 1. MOTOR



# 2. HARMONICS FILTER



# 3. REAR GUARD



#### 4. BLADE ASSEMBLY



# **5. FRONT GUARD**



### Fasten Hinge Pins

Start with topmost hinge.



# **6. SAFETY CABLE**



#### **ELECTRICAL CONNECTIONS: FAN ONLY**



### **ELECTRICAL CONNECTIONS: FAN WITH OCCUPANCY SENSOR**



#### **ELECTRICAL CONNECTIONS: FAN WITH HARMONICS FILTER**



#### **ELECTRICAL CONNECTIONS: FAN WITH OCCUPANCY SENSOR AND HARMONICS FILTER**



#### **POWER WIRING: 208-240 V FANS**