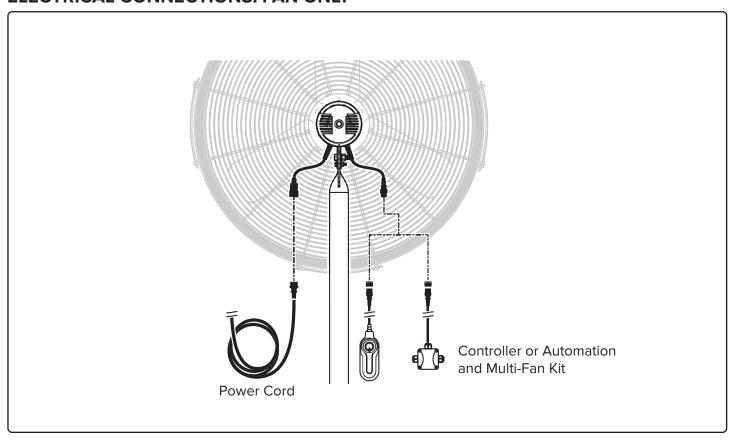

00–120 VAC, 1Ф, 50/60 Hz<br>208–240 VAC, 1Ф, 50/60 Hz | 6.36 A<br>3.48 A | 363 W<br>345 W |
| 24 in. (610 mm) | 38 lb (17.2 kg)   | 100–120 VAC, 1Ф, 50/60 Hz<br>208–240 VAC, 1Ф, 50/60 Hz | 5.53 A<br>3.22 A | 318 W<br>311 W |
| 30 in. (762 mm) | 45 lb (20.4 kg)   | 100–120 VAC, 1Ф, 50/60 Hz<br>208–240 VAC, 1Ф, 50/60 Hz | 4.64 A<br>2.6 A  | 256 W<br>250 W |
| 36 in. (914 mm) | 67.1 lb (30.4 kg) | 110–120 VAC, 1Ф, 50/60 Hz<br>208–240 VAC, 1Ф, 50/60 Hz | 9.81 A<br>5.68 A | 595 W<br>582 W |

\*Includes fan motor, blades, and cage assembly.

#### PARTS AND HARDWARE



#### 1. MOTOR



# 2. HARMONICS FILTER



# 3. REAR GUARD



#### 4. BLADE ASSEMBLY



# **5. FRONT GUARD**



### Fasten Hinge Pins

Start with topmost hinge.



# **6. SAFETY CABLE**



#### **ELECTRICAL CONNECTIONS: FAN ONLY**



### **ELECTRICAL CONNECTIONS: FAN WITH OCCUPANCY SENSOR**



#### **ELECTRICAL CONNECTIONS: FAN WITH HARMONICS FILTER**



#### **ELECTRICAL CONNECTIONS: FAN WITH OCCUPANCY SENSOR AND HARMONICS FILTER**



#### **POWER WIRING: 208-240 V FANS**