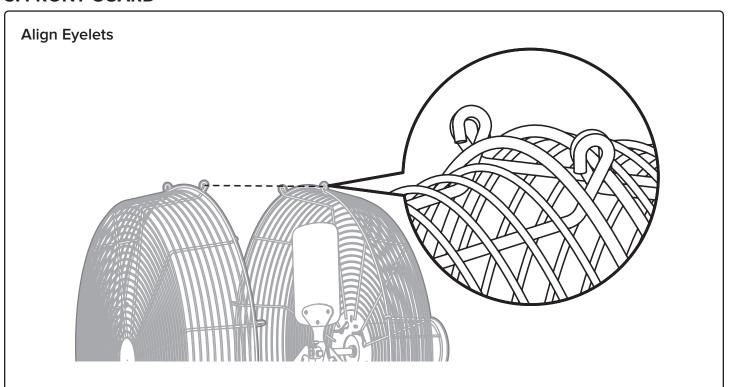

-------------------------------------------|------------------|----------------|
| 20 in. (508 mm) | 32 lb (14.5 kg)   | 100–120 VAC, 1Ф, 50/60 Hz<br>208–240 VAC, 1Ф, 50/60 Hz | 6.36 A<br>3.48 A | 363 W<br>345 W |
| 24 in. (610 mm) | 38 lb (17.2 kg)   | 100–120 VAC, 1Ф, 50/60 Hz<br>208–240 VAC, 1Ф, 50/60 Hz | 5.53 A<br>3.22 A | 318 W<br>311 W |
| 30 in. (762 mm) | 45 lb (20.4 kg)   | 100–120 VAC, 1Ф, 50/60 Hz<br>208–240 VAC, 1Ф, 50/60 Hz | 4.64 A<br>2.6 A  | 256 W<br>250 W |
| 36 in. (914 mm) | 67.1 lb (30.4 kg) | 110–120 VAC, 1Ф, 50/60 Hz<br>208–240 VAC, 1Ф, 50/60 Hz | 9.81 A<br>5.68 A | 595 W<br>582 W |

\*Includes fan motor, blades, and cage assembly.

#### PARTS AND HARDWARE



#### 1. MOTOR



# 2. HARMONICS FILTER



# 3. REAR GUARD



#### 4. BLADE ASSEMBLY



# **5. FRONT GUARD**



### Fasten Hinge Pins

Start with topmost hinge.



# **6. SAFETY CABLE**



#### **ELECTRICAL CONNECTIONS: FAN ONLY**



### **ELECTRICAL CONNECTIONS: FAN WITH OCCUPANCY SENSOR**



#### **ELECTRICAL CONNECTIONS: FAN WITH HARMONICS FILTER**



#### **ELECTRICAL CONNECTIONS: FAN WITH OCCUPANCY SENSOR AND HARMONICS FILTER**



#### **POWER WIRING: 208-240 V FANS**