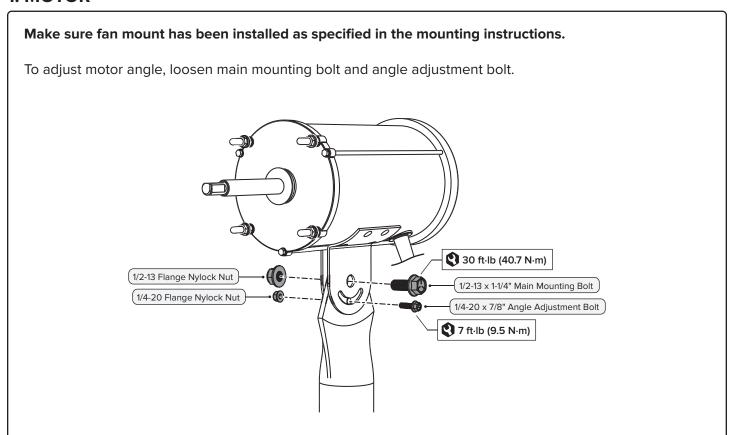

| Max Amps         | Max Power      |
|-----------------|-------------------|--------------------------------------------------------|------------------|----------------|
| 20 in. (508 mm) | 32 lb (14.5 kg)   | 100–120 VAC, 1Ф, 50/60 Hz<br>208–240 VAC, 1Ф, 50/60 Hz | 6.36 A<br>3.48 A | 363 W<br>345 W |
| 24 in. (610 mm) | 38 lb (17.2 kg)   | 100–120 VAC, 1Ф, 50/60 Hz<br>208–240 VAC, 1Ф, 50/60 Hz | 5.53 A<br>3.22 A | 318 W<br>311 W |
| 30 in. (762 mm) | 45 lb (20.4 kg)   | 100–120 VAC, 1Ф, 50/60 Hz<br>208–240 VAC, 1Ф, 50/60 Hz | 4.64 A<br>2.6 A  | 256 W<br>250 W |
| 36 in. (914 mm) | 67.1 lb (30.4 kg) | 110–120 VAC, 1Ф, 50/60 Hz<br>208–240 VAC, 1Ф, 50/60 Hz | 9.81 A<br>5.68 A | 595 W<br>582 W |

\*Includes fan motor, blades, and cage assembly.

#### PARTS AND HARDWARE



#### 1. MOTOR



# 2. HARMONICS FILTER



# 3. REAR GUARD



#### 4. BLADE ASSEMBLY



# **5. FRONT GUARD**



### Fasten Hinge Pins

Start with topmost hinge.



# **6. SAFETY CABLE**



#### **ELECTRICAL CONNECTIONS: FAN ONLY**



### **ELECTRICAL CONNECTIONS: FAN WITH OCCUPANCY SENSOR**



#### **ELECTRICAL CONNECTIONS: FAN WITH HARMONICS FILTER**



#### **ELECTRICAL CONNECTIONS: FAN WITH OCCUPANCY SENSOR AND HARMONICS FILTER**



#### **POWER WIRING: 208-240 V FANS**