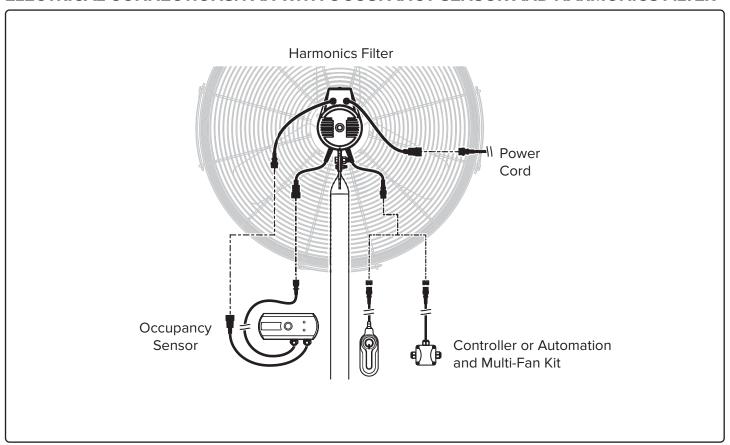

| 318 W<br>311 W |
| 30 in. (762 mm) | 45 lb (20.4 kg)   | 100–120 VAC, 1Ф, 50/60 Hz<br>208–240 VAC, 1Ф, 50/60 Hz | 4.64 A<br>2.6 A  | 256 W<br>250 W |
| 36 in. (914 mm) | 67.1 lb (30.4 kg) | 110–120 VAC, 1Ф, 50/60 Hz<br>208–240 VAC, 1Ф, 50/60 Hz | 9.81 A<br>5.68 A | 595 W<br>582 W |

\*Includes fan motor, blades, and cage assembly.

#### PARTS AND HARDWARE



#### 1. MOTOR



# 2. HARMONICS FILTER



# 3. REAR GUARD



#### 4. BLADE ASSEMBLY



# **5. FRONT GUARD**



### Fasten Hinge Pins

Start with topmost hinge.



# **6. SAFETY CABLE**



#### **ELECTRICAL CONNECTIONS: FAN ONLY**



### **ELECTRICAL CONNECTIONS: FAN WITH OCCUPANCY SENSOR**



#### **ELECTRICAL CONNECTIONS: FAN WITH HARMONICS FILTER**



#### **ELECTRICAL CONNECTIONS: FAN WITH OCCUPANCY SENSOR AND HARMONICS FILTER**



#### **POWER WIRING: 208-240 V FANS**