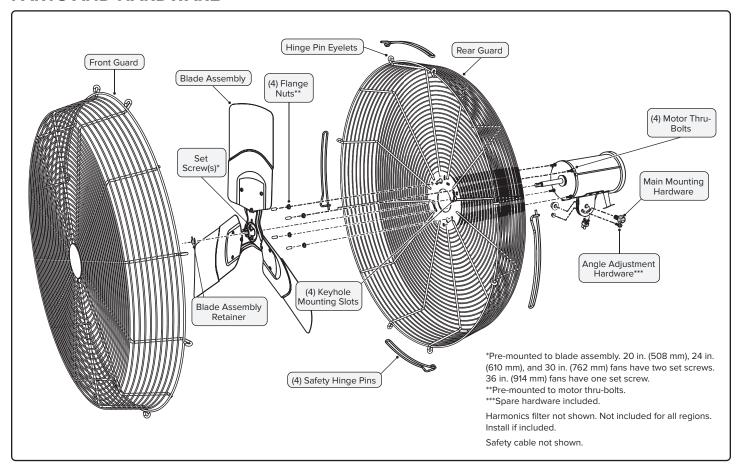

| Max Amps         | Max Power      |
|-----------------|-------------------|--------------------------------------------------------|------------------|----------------|
| 20 in. (508 mm) | 32 lb (14.5 kg)   | 100–120 VAC, 1Ф, 50/60 Hz<br>208–240 VAC, 1Ф, 50/60 Hz | 6.36 A<br>3.48 A | 363 W<br>345 W |
| 24 in. (610 mm) | 38 lb (17.2 kg)   | 100–120 VAC, 1Ф, 50/60 Hz<br>208–240 VAC, 1Ф, 50/60 Hz | 5.53 A<br>3.22 A | 318 W<br>311 W |
| 30 in. (762 mm) | 45 lb (20.4 kg)   | 100–120 VAC, 1Ф, 50/60 Hz<br>208–240 VAC, 1Ф, 50/60 Hz | 4.64 A<br>2.6 A  | 256 W<br>250 W |
| 36 in. (914 mm) | 67.1 lb (30.4 kg) | 110–120 VAC, 1Ф, 50/60 Hz<br>208–240 VAC, 1Ф, 50/60 Hz | 9.81 A<br>5.68 A | 595 W<br>582 W |

\*Includes fan motor, blades, and cage assembly.

#### PARTS AND HARDWARE



#### 1. MOTOR



# 2. HARMONICS FILTER



# 3. REAR GUARD



#### 4. BLADE ASSEMBLY



# **5. FRONT GUARD**



### Fasten Hinge Pins

Start with topmost hinge.



# **6. SAFETY CABLE**



#### **ELECTRICAL CONNECTIONS: FAN ONLY**



### **ELECTRICAL CONNECTIONS: FAN WITH OCCUPANCY SENSOR**



#### **ELECTRICAL CONNECTIONS: FAN WITH HARMONICS FILTER**



#### **ELECTRICAL CONNECTIONS: FAN WITH OCCUPANCY SENSOR AND HARMONICS FILTER**



#### **POWER WIRING: 208-240 V FANS**