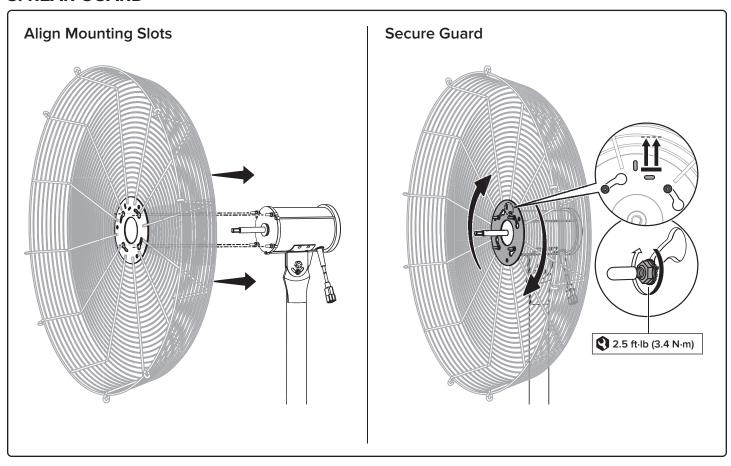

----------------|-------------------|--------------------------------------------------------|------------------|----------------|
| 20 in. (508 mm) | 32 lb (14.5 kg)   | 100–120 VAC, 1Ф, 50/60 Hz<br>208–240 VAC, 1Ф, 50/60 Hz | 6.36 A<br>3.48 A | 363 W<br>345 W |
| 24 in. (610 mm) | 38 lb (17.2 kg)   | 100–120 VAC, 1Ф, 50/60 Hz<br>208–240 VAC, 1Ф, 50/60 Hz | 5.53 A<br>3.22 A | 318 W<br>311 W |
| 30 in. (762 mm) | 45 lb (20.4 kg)   | 100–120 VAC, 1Ф, 50/60 Hz<br>208–240 VAC, 1Ф, 50/60 Hz | 4.64 A<br>2.6 A  | 256 W<br>250 W |
| 36 in. (914 mm) | 67.1 lb (30.4 kg) | 110–120 VAC, 1Ф, 50/60 Hz<br>208–240 VAC, 1Ф, 50/60 Hz | 9.81 A<br>5.68 A | 595 W<br>582 W |

\*Includes fan motor, blades, and cage assembly.

#### PARTS AND HARDWARE



#### 1. MOTOR



# 2. HARMONICS FILTER



# 3. REAR GUARD



#### 4. BLADE ASSEMBLY



# **5. FRONT GUARD**



### Fasten Hinge Pins

Start with topmost hinge.



# **6. SAFETY CABLE**



#### **ELECTRICAL CONNECTIONS: FAN ONLY**



### **ELECTRICAL CONNECTIONS: FAN WITH OCCUPANCY SENSOR**



#### **ELECTRICAL CONNECTIONS: FAN WITH HARMONICS FILTER**



#### **ELECTRICAL CONNECTIONS: FAN WITH OCCUPANCY SENSOR AND HARMONICS FILTER**



#### **POWER WIRING: 208-240 V FANS**