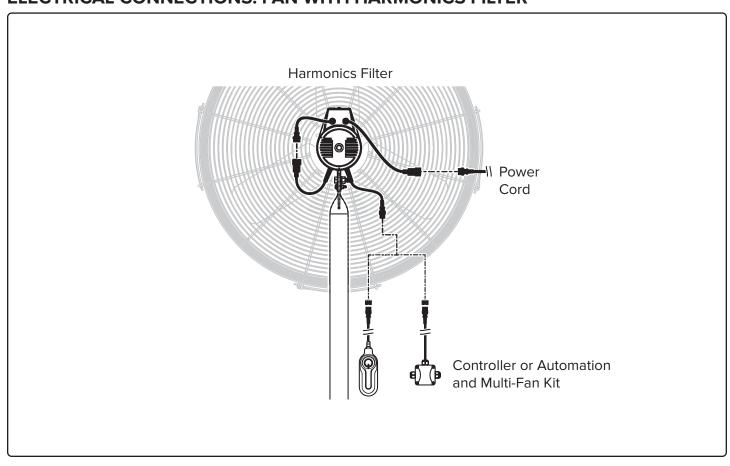

kg)   | 100–120 VAC, 1Ф, 50/60 Hz<br>208–240 VAC, 1Ф, 50/60 Hz | 5.53 A<br>3.22 A | 318 W<br>311 W |
| 30 in. (762 mm) | 45 lb (20.4 kg)   | 100–120 VAC, 1Ф, 50/60 Hz<br>208–240 VAC, 1Ф, 50/60 Hz | 4.64 A<br>2.6 A  | 256 W<br>250 W |
| 36 in. (914 mm) | 67.1 lb (30.4 kg) | 110–120 VAC, 1Ф, 50/60 Hz<br>208–240 VAC, 1Ф, 50/60 Hz | 9.81 A<br>5.68 A | 595 W<br>582 W |

\*Includes fan motor, blades, and cage assembly.

#### PARTS AND HARDWARE



#### 1. MOTOR



# 2. HARMONICS FILTER



# 3. REAR GUARD



#### 4. BLADE ASSEMBLY



# **5. FRONT GUARD**



### Fasten Hinge Pins

Start with topmost hinge.



# **6. SAFETY CABLE**



#### **ELECTRICAL CONNECTIONS: FAN ONLY**



### **ELECTRICAL CONNECTIONS: FAN WITH OCCUPANCY SENSOR**



#### **ELECTRICAL CONNECTIONS: FAN WITH HARMONICS FILTER**



#### **ELECTRICAL CONNECTIONS: FAN WITH OCCUPANCY SENSOR AND HARMONICS FILTER**



#### **POWER WIRING: 208-240 V FANS**