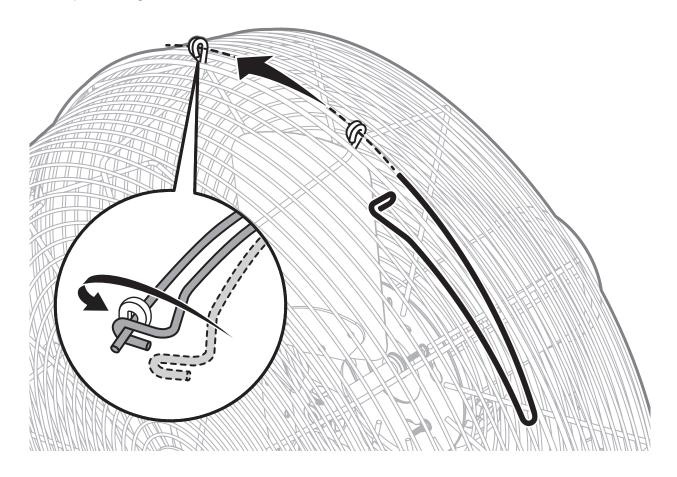

----------|----------------|
| 20 in. (508 mm) | 32 lb (14.5 kg)   | 100–120 VAC, 1Ф, 50/60 Hz<br>208–240 VAC, 1Ф, 50/60 Hz | 6.36 A<br>3.48 A | 363 W<br>345 W |
| 24 in. (610 mm) | 38 lb (17.2 kg)   | 100–120 VAC, 1Ф, 50/60 Hz<br>208–240 VAC, 1Ф, 50/60 Hz | 5.53 A<br>3.22 A | 318 W<br>311 W |
| 30 in. (762 mm) | 45 lb (20.4 kg)   | 100–120 VAC, 1Ф, 50/60 Hz<br>208–240 VAC, 1Ф, 50/60 Hz | 4.64 A<br>2.6 A  | 256 W<br>250 W |
| 36 in. (914 mm) | 67.1 lb (30.4 kg) | 110–120 VAC, 1Ф, 50/60 Hz<br>208–240 VAC, 1Ф, 50/60 Hz | 9.81 A<br>5.68 A | 595 W<br>582 W |

\*Includes fan motor, blades, and cage assembly.

#### PARTS AND HARDWARE



#### 1. MOTOR



# 2. HARMONICS FILTER



# 3. REAR GUARD



#### 4. BLADE ASSEMBLY



# **5. FRONT GUARD**



### Fasten Hinge Pins

Start with topmost hinge.



# **6. SAFETY CABLE**



#### **ELECTRICAL CONNECTIONS: FAN ONLY**



### **ELECTRICAL CONNECTIONS: FAN WITH OCCUPANCY SENSOR**



#### **ELECTRICAL CONNECTIONS: FAN WITH HARMONICS FILTER**



#### **ELECTRICAL CONNECTIONS: FAN WITH OCCUPANCY SENSOR AND HARMONICS FILTER**



#### **POWER WIRING: 208-240 V FANS**