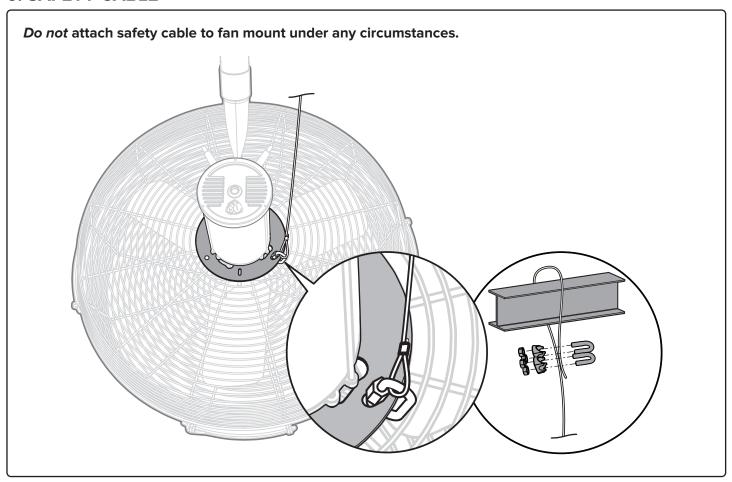

--|
| 20 in. (508 mm) | 32 lb (14.5 kg)   | 100–120 VAC, 1Ф, 50/60 Hz<br>208–240 VAC, 1Ф, 50/60 Hz | 6.36 A<br>3.48 A | 363 W<br>345 W |
| 24 in. (610 mm) | 38 lb (17.2 kg)   | 100–120 VAC, 1Ф, 50/60 Hz<br>208–240 VAC, 1Ф, 50/60 Hz | 5.53 A<br>3.22 A | 318 W<br>311 W |
| 30 in. (762 mm) | 45 lb (20.4 kg)   | 100–120 VAC, 1Ф, 50/60 Hz<br>208–240 VAC, 1Ф, 50/60 Hz | 4.64 A<br>2.6 A  | 256 W<br>250 W |
| 36 in. (914 mm) | 67.1 lb (30.4 kg) | 110–120 VAC, 1Ф, 50/60 Hz<br>208–240 VAC, 1Ф, 50/60 Hz | 9.81 A<br>5.68 A | 595 W<br>582 W |

\*Includes fan motor, blades, and cage assembly.

#### PARTS AND HARDWARE



#### 1. MOTOR



# 2. HARMONICS FILTER



# 3. REAR GUARD



#### 4. BLADE ASSEMBLY



# **5. FRONT GUARD**



### Fasten Hinge Pins

Start with topmost hinge.



# **6. SAFETY CABLE**



#### **ELECTRICAL CONNECTIONS: FAN ONLY**



### **ELECTRICAL CONNECTIONS: FAN WITH OCCUPANCY SENSOR**



#### **ELECTRICAL CONNECTIONS: FAN WITH HARMONICS FILTER**



#### **ELECTRICAL CONNECTIONS: FAN WITH OCCUPANCY SENSOR AND HARMONICS FILTER**



#### **POWER WIRING: 208-240 V FANS**