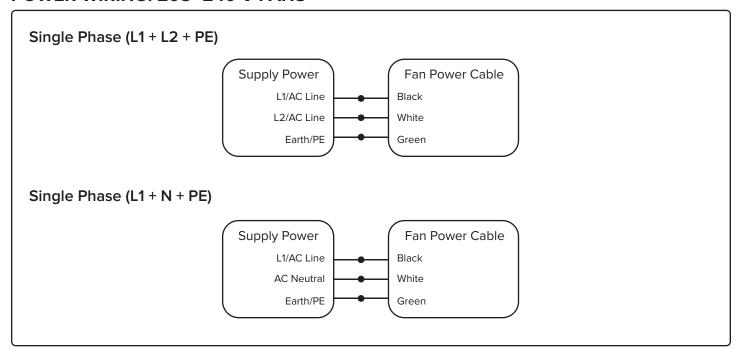

lb (20.4 kg)   | 100–120 VAC, 1Ф, 50/60 Hz<br>208–240 VAC, 1Ф, 50/60 Hz | 4.64 A<br>2.6 A  | 256 W<br>250 W |
| 36 in. (914 mm) | 67.1 lb (30.4 kg) | 110–120 VAC, 1Ф, 50/60 Hz<br>208–240 VAC, 1Ф, 50/60 Hz | 9.81 A<br>5.68 A | 595 W<br>582 W |

\*Includes fan motor, blades, and cage assembly.

#### PARTS AND HARDWARE



#### 1. MOTOR



# 2. HARMONICS FILTER



# 3. REAR GUARD



#### 4. BLADE ASSEMBLY



# **5. FRONT GUARD**



### Fasten Hinge Pins

Start with topmost hinge.



# **6. SAFETY CABLE**



#### **ELECTRICAL CONNECTIONS: FAN ONLY**



### **ELECTRICAL CONNECTIONS: FAN WITH OCCUPANCY SENSOR**



#### **ELECTRICAL CONNECTIONS: FAN WITH HARMONICS FILTER**



#### **ELECTRICAL CONNECTIONS: FAN WITH OCCUPANCY SENSOR AND HARMONICS FILTER**



#### **POWER WIRING: 208-240 V FANS**